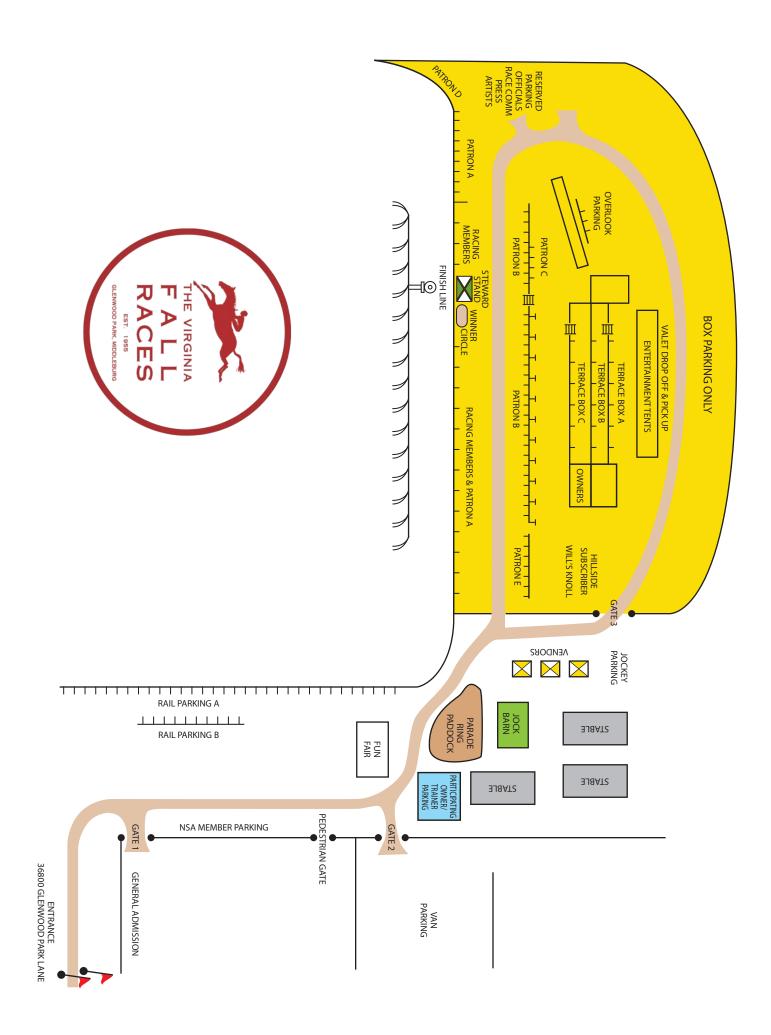

## PATRON PARKING

| Racing Member: Limited Front Row Parking (Plus 4 Lunch Tickets Patron A: Limited Front Row Parking Patron B: Second Row Parking Patron C: Limited to 6 spaces, Upper-Level Parking at Finish Line Patron D: Extended Patron Parking Patron E: Along driveway behind A  TERRACE BOX SEATING Terrace Box A (Upper Terrace, 8 seats per box, LIMITED)                                                                                                       | \$1500<br>\$800<br>\$650<br>\$600<br>\$500<br>\$600      |
|----------------------------------------------------------------------------------------------------------------------------------------------------------------------------------------------------------------------------------------------------------------------------------------------------------------------------------------------------------------------------------------------------------------------------------------------------------|----------------------------------------------------------|
| Terrace Box B (Middle Terrace, 6 seats per box) Terrace Box C (Lower Terrace, 4 seats per box)                                                                                                                                                                                                                                                                                                                                                           | □ \$200                                                  |
|                                                                                                                                                                                                                                                                                                                                                                                                                                                          |                                                          |
| RESERVED PARKING Front Row Rail                                                                                                                                                                                                                                                                                                                                                                                                                          | □ ¢200                                                   |
| Second Row Rail                                                                                                                                                                                                                                                                                                                                                                                                                                          | □ \$200<br>□ \$175                                       |
| DECEDATED TENTE DA DIVINIO                                                                                                                                                                                                                                                                                                                                                                                                                               |                                                          |
| RESERVED TENT PARKING Overlook Tent Parking: SOLD OUT                                                                                                                                                                                                                                                                                                                                                                                                    | □ \$1500                                                 |
| Will's Knoll Tent Parking: SOLD OUT                                                                                                                                                                                                                                                                                                                                                                                                                      | □ \$750                                                  |
| Entertainment Tents: SOLD OUT                                                                                                                                                                                                                                                                                                                                                                                                                            |                                                          |
| GENERAL ADMISSION All General Admission Passes Admit One Vehicle & Four Occupants General Admission may be purchased at www.ticketleap.com beginning July 31, 2025                                                                                                                                                                                                                                                                                       |                                                          |
|                                                                                                                                                                                                                                                                                                                                                                                                                                                          |                                                          |
|                                                                                                                                                                                                                                                                                                                                                                                                                                                          |                                                          |
| General Admission may be purchased at www.ticketleap.com beginning General Admission prior to August 31, 2025 General Admission September 1-October 11, 2025 Additional Car Occupant (vehicles with five or more occupants)                                                                                                                                                                                                                              | g July 31, 2025  ☐ \$40 ☐ \$50 ☐ \$10  VA 20118          |
| General Admission may be purchased at www.ticketleap.com beginning General Admission prior to August 31, 2025 General Admission September 1-October 11, 2025 Additional Car Occupant (vehicles with five or more occupants) \$10 each x Number of Additional Vehicle Occupants = \$  Enclose a check payable to: THE VIRGINIA FALL RACES, INC. PO Box 2, Middleburg, 2025 Renewal Period is July 1-15, 2025. Open Sales begin July                       | g July 31, 2025  ☐ \$40 ☐ \$50 ☐ \$10  VA 20118 31, 2025 |
| General Admission may be purchased at www.ticketleap.com beginning General Admission prior to August 31, 2025 General Admission September 1-October 11, 2025 Additional Car Occupant (vehicles with five or more occupants) \$10 each x Number of Additional Vehicle Occupants = \$  Enclose a check payable to: THE VIRGINIA FALL RACES, INC. PO Box 2, Middleburg, 2025 Renewal Period is July 1-15, 2025. Open Sales begin July PLEASE WRITE CLEARLY: | g July 31, 2025  ☐ \$40 ☐ \$50 ☐ \$10  VA 20118 31, 2025 |