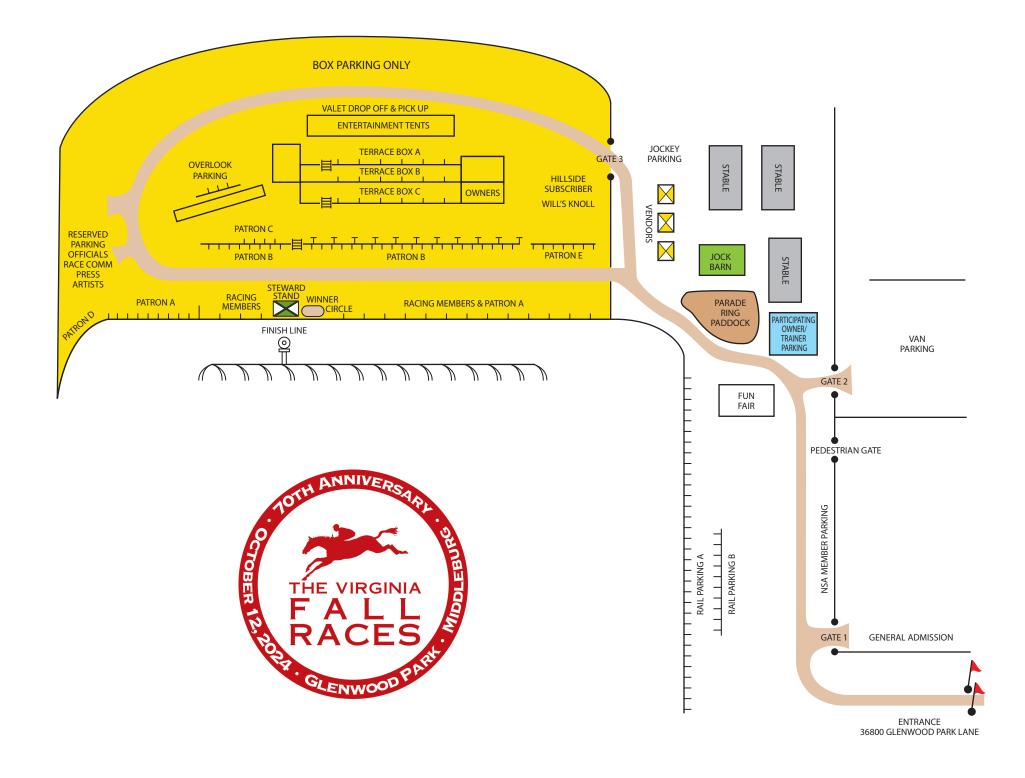

| PATRON PARKING                                                                   |                    |
|----------------------------------------------------------------------------------|--------------------|
| Patron A: Limited Front Row Parking                                              | □ \$800<br>□ \$650 |
| Patron B: Second Row Parking                                                     | □ \$650            |
| Patron C: Limited to 6 spaces, Upper Level Parking at Finish Line)               | □ \$600<br>□ \$500 |
| Patron D: Extended Patron Parking                                                | □ \$600            |
| Patron E: Along driveway behind A                                                | □ \$000            |
| TERRACE BOX SEATING                                                              |                    |
| Terrace Box A (Upper Terrace, 8 seats per box, LIMITED)                          | □ \$450            |
| Terrace Box B (Middle Terrace, 6 seats per box)                                  | □ \$250            |
| Terrace Box C (Lower Terrace, 4 seats per box)                                   | □ \$200            |
| RESERVED PARKING                                                                 |                    |
| Front Row Rail (Numbered 1-60)                                                   | □ \$200            |
| Second Row (Numbered 61 & Up)                                                    | □ \$175            |
| Subscriber Hillside Parking                                                      | □ \$400            |
| RESERVED TENT PARKING                                                            |                    |
| Overlook Tent Parking (Above Patron C)                                           | □ \$1500           |
| Will's Knoll Tent Parking (Between Hillside and Patron E)                        | □ \$750            |
| Entertainment Tents: SOLD OUT                                                    |                    |
| GENERAL ADMISSION                                                                |                    |
| All General Admission Passes Admit One Vehicle & Four Occupants                  |                    |
| General Admission may be purchased at www.ticketleap.com beginning July 31, 2024 |                    |
| General Admission prior to August 31, 2024                                       | □ \$40             |
| General Admission September 1-October 12, 2024                                   | □ \$50             |
| Additional Car Occupant (vehicles with five or more occupants)                   |                    |
| \$10 each x Number of Additional Vehicle Occupants = \$                          |                    |
| Enclose a check payable to:                                                      |                    |
| THE VIRGINIA FALL RACES, INC. PO Box 2, Middleburg, VA 20118                     |                    |
| Please remit no later than September 30, 2023                                    | V11 20110          |
| PLEASE WRITE CLEARLY:                                                            |                    |
|                                                                                  |                    |
| Name: Phone:                                                                     |                    |
| Address: City:                                                                   |                    |
| State ZIP Email:                                                                 | _                  |